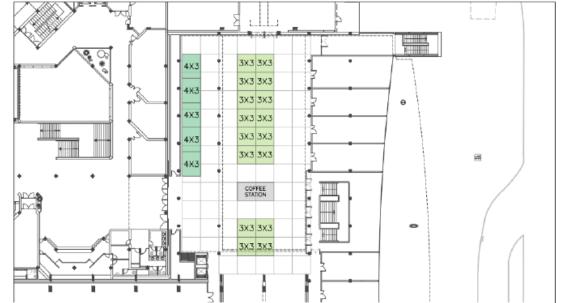

#### Floorplan

Figure 1.Provisional Event Floorplan - CCL Ground floor

Figure 2-Exhibition Area at Pavilion 4

# **Exhibition**

- Shell scheme stands are available as packages of 9, 18, 27 or 36 square meters
- Start-up stands are available as packages of 4,
   8 and 12 square meters