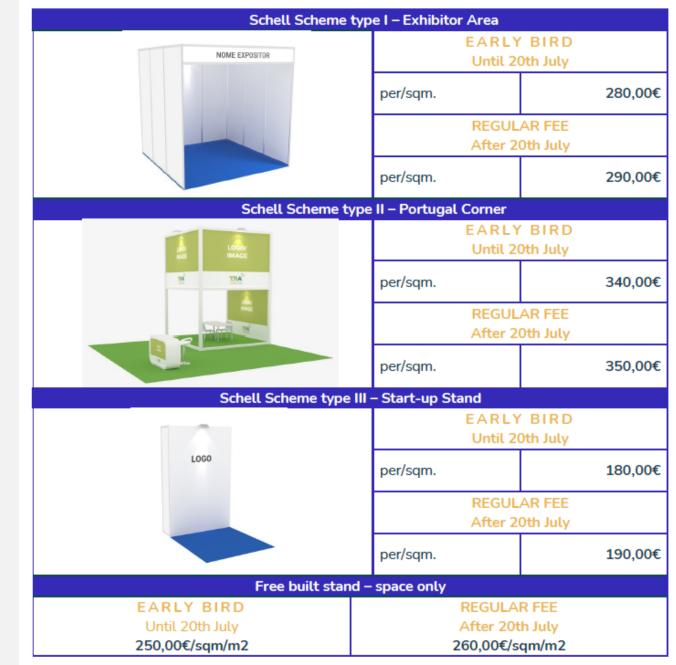

#### **Price Overview**

# **Exhibition**

- Shell scheme stands are available as packages of 9, 18, 27 or 36 square meters
- Start-up stands are available as packages of 4,
   8 and 12 square meters

#### Deadlines:

- Early Bird: 20<sup>th</sup> of July
- Regular fee: 20<sup>th</sup> of October