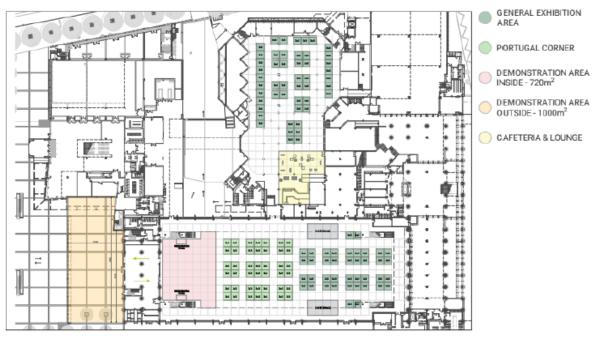

#### **Exhibition**

The venue includes around **7000 m2 of exhibition area**, which can accommodate the exhibition, demonstration area and catering

The exhibition space will have three different areas:

- Portugal Corner
- General Exhibition
- Demonstration Area

#### Floorplan

Figure 1.Provisional Event Floorplan - CCL Ground floor

Figure 2-Exhibition Area at Pavilion 4

# **Call for Demonstrations**

The demonstration area will be one of the highlights of the forthcoming TRA Lisbon 2022. Designed to accommodate a variety of demonstrations, the area has about **720 m² of indoor** and **1000 m² of outdoor** space. The demonstration area enables interactive showcases of state-of-the-art technology innovations for business partners, researchers, and industry stakeholders.